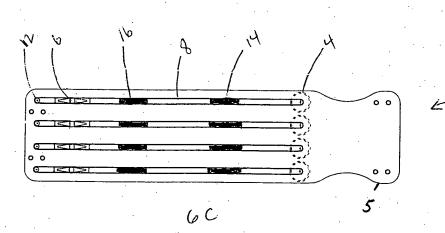

FIG. 2A

Title: METHODS AND COMPOSITIONS FOR THE DETECTION OF MICROBIAL CONTAMINANTS Inventors: Wainwright *et al.* Express Mail Label No. EV334229246US Atty Docket No.: CHR-004 Attorney for Applicants: Diana M. Steel Sheet 3 of 22